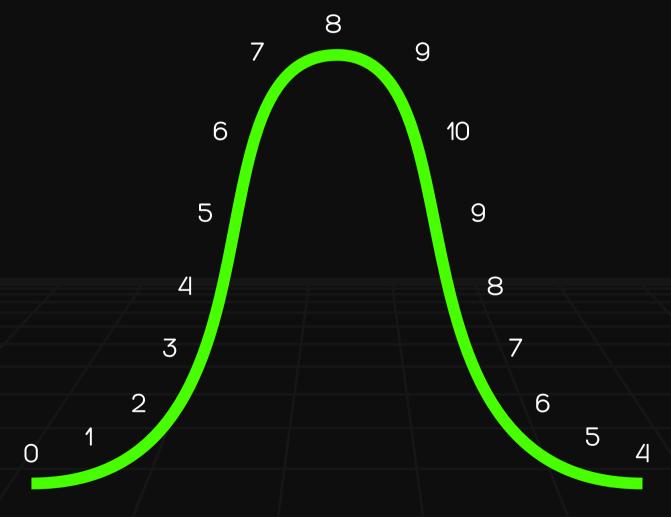

Calculations measure the bearish vs bullish outlook, e.g. the Market Cycle Index (MCI)

Psychological trading patterns are identified from numerous criteria

The MCI helps quantify X-RAY data into one variable, which typically ranges from 0-10

MCI of 0 is the most bullish, indicating a cycle bottom

MCI of 10 is the most bearish, indicating a cycle top

A fundamental attribute of X-RAY is the Smart Money indicators, which both feed into the calculation, but also offer additional insights