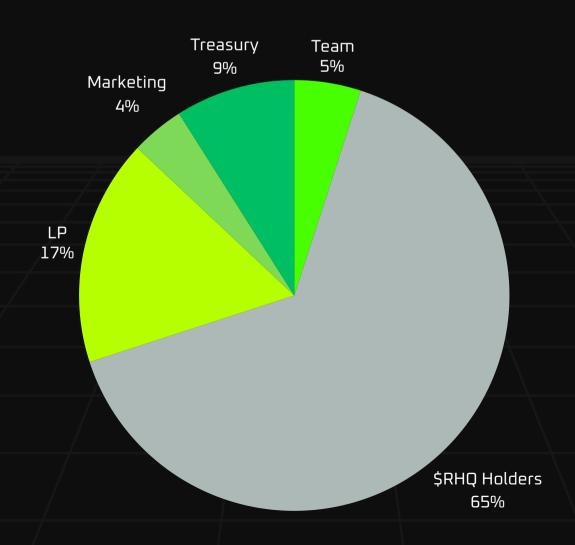

# **TOKENOMICS**

Taxes: 2/2

Network: Base

Supply: 1,000,000,000

CA: N/A

Allocations: See chart